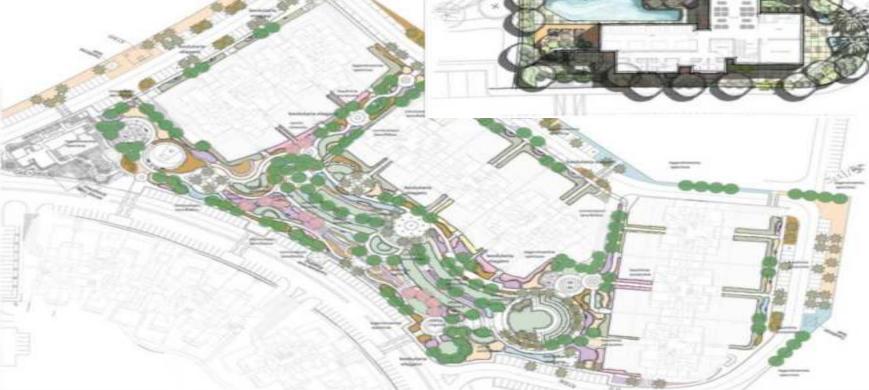

# Project Details:

The project main target was to develop the landscape exterior design for the complete compound

- Compound Wishlist
  - BUA= 9000 m2
  - Modern Style Chalets
- Project Deliverables
  - ◆ Exterior Landscaping Design Services for the residential area
  - ◆ Exterior Landscaping Design Services for Club-House area
  - ♦ Shop drawings packages
  - ♦ Pools and pergolas