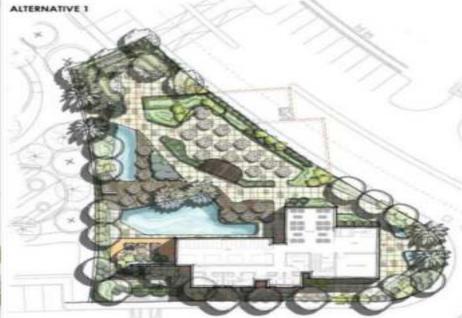

# Project Details:

The project main target was to develop the landscape exterior design for the complete compound

- Compound Wishlist
  - BUA= 9000 m2
  - Modern Style Chalets
- Project Deliverables
  - ◆ Exterior Landscaping Design Services for the residential area
  - ◆ Exterior Landscaping Design Services for Club-House area
  - ♦ Shop drawings packages
  - ♦ Pools and pergolas