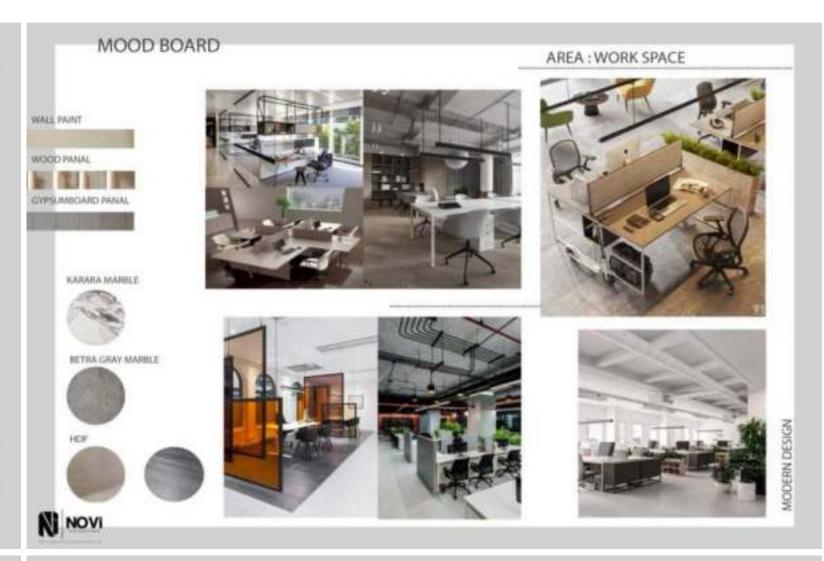

# MOODBOARD

Ahred Mohsen

## Project Details:

The project main target is full interior & exterior renovation to reflect the customers image based on the contemporary design concept with the following details:

- Sales Center Wishlist
  - BUA= 330 m2
  - High quality and finishing standards.
  - Contemporary lifestyle.
- Project Deliverables
  - ♦ Interior & Exterior Design & Finishing Services
  - ♦ Furnishing Services for the following areas:
  - Reception Desk to welcome customers.
    - o Reception area for receiving clients with lounges and seating areas.
    - Meeting rooms (Minimum of 2)
    - Site view lounge.
  - Outdoor seating area.
  - ♦ Decorative items.

## Design Concept:

Exceptionally perfecting the concept behind this VIP sales office to grasp its utility and functionality Ranging between sleek, minimal, and geometric, each moods represents its own individuality while still creating the perfect balance in shapes and masses created in this space. Furthermore, using the materials and elements whether inspired by nature or derived from the innovation and iconic features of architectural elements, to depict the conceptual ideation behind the building