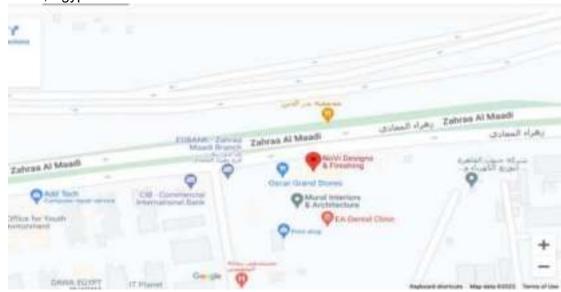

#### **Head Office**

NoVi is based on a head quarter located in Rayhana Plaza Business Tower , Memaar El Morshidy ,  $10^{th}$  Floor , Entrance B , Zahraa El Maadi , Next to Vodafone Building , Cairo, Egypt