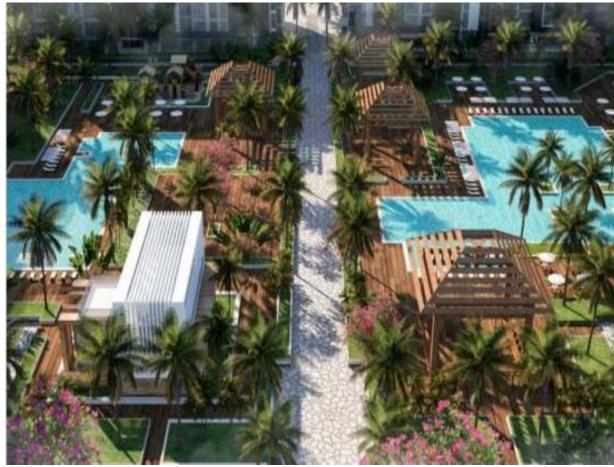

# Project Details:

The project main target was to develop the landscape exterior design for the complete compound

- Compound Wishlist
  - BUA= 9000 m2
  - Modern Style Chalets
- Project Deliverables
  - ◆ Exterior Landscaping Design Services for the residential area
  - ◆ Exterior Landscaping Design Services for Club-House area
  - ♦ Shop drawings packages
  - ♦ Pools and pergolas