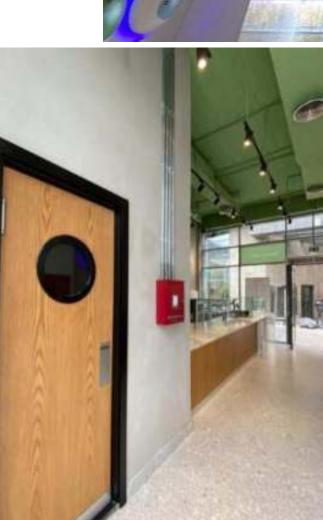

#### 0.2 Restaurant & Coffee

# Project Details:

The project main target is full system integration of interior finishing services , Electromechanical & Light current Solutions

#### • Restaurant Wishlist

- BUA= 160 m2
- High quality and finishing standards.Industrial Style.

#### Project Deliverables

- Interior decoration finishing services
- ♦ Electro-Mechanical Solutions
- ♦ Light Current Solutions
- ♦ Indoor seating area.
- ♦ Decorative items.

0.3 Residential Compound Exterior& Landscape Design Services