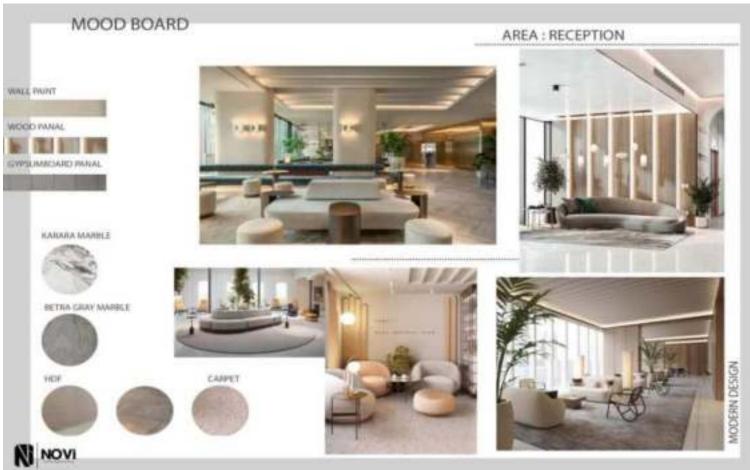

# MOODBOARD

Ahred Mohsen

## Project Details:

The project main target is full interior & exterior renovation to reflect the customers image based on the contemporary design concept with the following details:

- Sales Center Wishlist
  - BUA= 330 m2
  - High quality and finishing standards.
  - Contemporary lifestyle.
- Project Deliverables
  - ♦ Interior & Exterior Design & Finishing Services
  - ♦ Furnishing Services for the following areas:
  - Reception Desk to welcome customers.
    - o Reception area for receiving clients with lounges and seating areas.
    - Meeting rooms (Minimum of 2)
    - Site view lounge.
  - Outdoor seating area.
  - ♦ Decorative items.

## Design Concept:

Exceptionally perfecting the concept behind this VIP sales office to grasp its utility and functionality Ranging between sleek, minimal, and geometric, each moods represents its own individuality while still creating the perfect balance in shapes and masses created in this space. Furthermore, using the materials and elements whether inspired by nature or derived from the innovation and iconic features of architectural elements, to depict the conceptual ideation behind the building