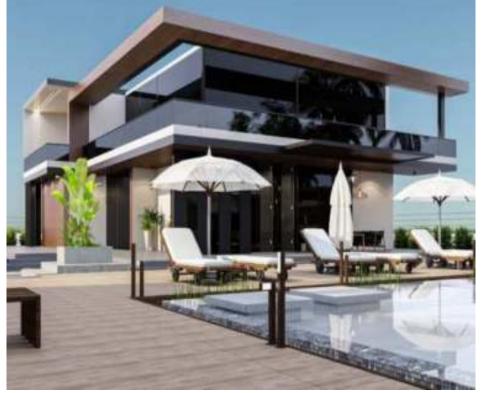

# 0.1 QATARI DIAR VIP SALES OFFICE DESIGN & BUILD PROJECT

## Project Details:

The project main target is full interior & exterior renovation to reflect the customers image based on the contemporary design concept with the following details:

- Sales Center Wishlist
  - BUA= 330 m2
  - High quality and finishing standards.
  - Contemporary lifestyle.
- Project Deliverables
  - ♦ Interior & Exterior Design & Finishing Services
  - ♦ Furnishing Services for the following areas:
  - Reception Desk to welcome customers.
    - o Reception area for receiving clients with lounges and seating areas.
    - Meeting rooms (Minimum of 2)
    - Site view lounge.
  - Outdoor seating area.
  - ♦ Decorative items.

## Design Concept:

Exceptionally perfecting the concept behind this VIP sales office to grasp its utility and functionality Ranging between sleek, minimal, and geometric, each moods represents its own individuality while still creating the perfect balance in shapes and masses created in this space. Furthermore, using the materials and elements whether inspired by nature or derived from the innovation and iconic features of architectural elements, to depict the conceptual ideation behind the building