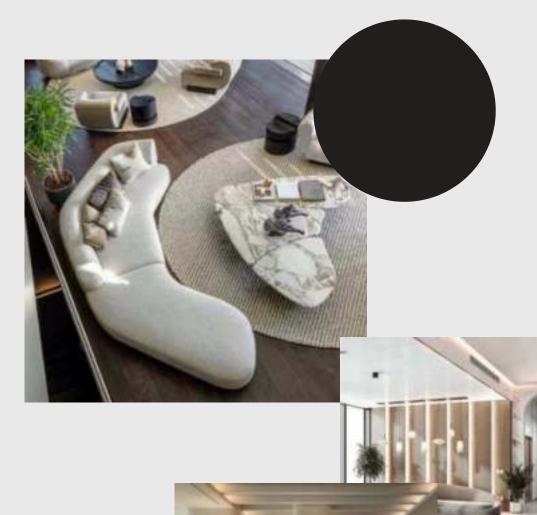

# 0.1 QATARI DIAR VIP SALES OFFICE DESIGN & BUILD PROJECT

## Project Details:

The project main target is full interior & exterior renovation to reflect the customers image based on the contemporary design concept with the following details:

- Sales Center Wishlist
  - BUA= 330 m2
  - High quality and finishing standards.
  - Contemporary lifestyle.
- Project Deliverables
  - ♦ Interior & Exterior Design & Finishing Services
  - ♦ Furnishing Services for the following areas:
  - Reception Desk to welcome customers.
    - o Reception area for receiving clients with lounges and seating areas.
    - Meeting rooms (Minimum of 2)
    - Site view lounge.
  - Outdoor seating area.
  - ♦ Decorative items.

## Design Concept:

Exceptionally perfecting the concept behind this VIP sales office to grasp its utility and functionality Ranging between sleek, minimal, and geometric, each moods represents its own individuality while still creating the perfect balance in shapes and masses created in this space. Furthermore, using the materials and elements whether inspired by nature or derived from the innovation and iconic features of architectural elements, to depict the conceptual ideation behind the building