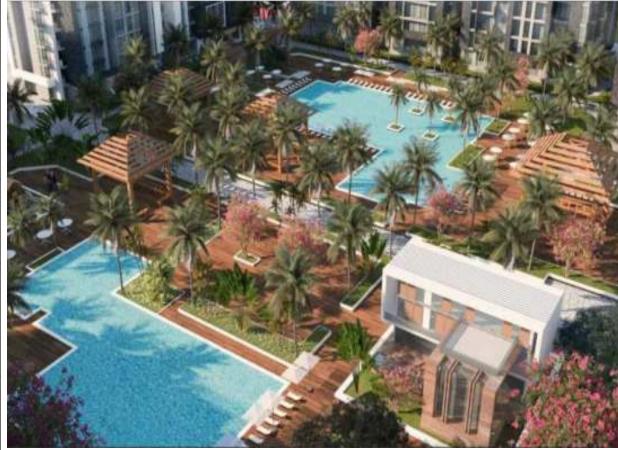

# Project Details:

The project main target was to develop the landscape exterior design for the complete compound

- Compound Wishlist
  - BUA= 9000 m2
  - Modern Style Chalets
- Project Deliverables
  - ◆ Exterior Landscaping Design Services for the residential area
  - ◆ Exterior Landscaping Design Services for Club-House area
  - ♦ Shop drawings packages
  - ♦ Pools and pergolas

#### • Project Deliverables

- ♦ Landscape Design & Finishing Services
- ♦ Pergola with external seating area
- ♦ External Kitchen and serving bar
- ♦ Jacuzzi including 9 jets and serving bar