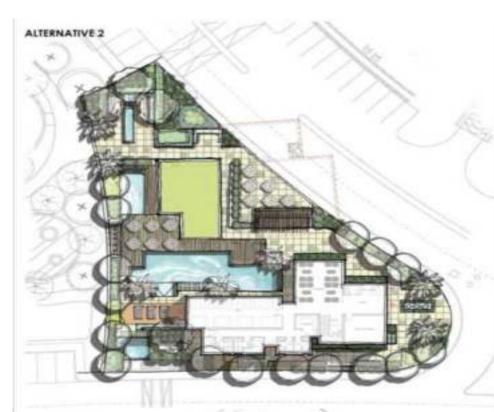

# Project Details:

The project main target was to develop the landscape exterior design for the complete compound

- Compound Wishlist
  - BUA= 9000 m2
  - Modern Style Chalets
- Project Deliverables
  - ◆ Exterior Landscaping Design Services for the residential area
  - ◆ Exterior Landscaping Design Services for Club-House area
  - ♦ Shop drawings packages
  - ♦ Pools and pergolas