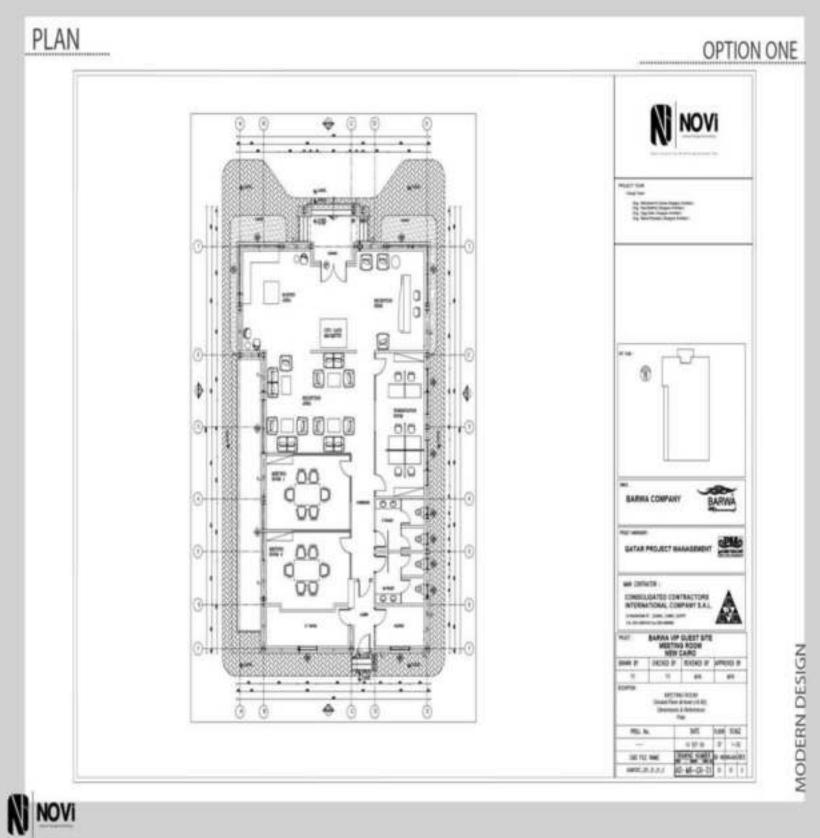

# 0.1 QATARI DIAR VIP SALES OFFICE DESIGN & BUILD PROJECT

## Project Details:

The project main target is full interior & exterior renovation to reflect the customers image based on the contemporary design concept with the following details:

- Sales Center Wishlist
  - BUA= 330 m2
  - High quality and finishing standards.
  - Contemporary lifestyle.
- Project Deliverables
  - ♦ Interior & Exterior Design & Finishing Services
  - ♦ Furnishing Services for the following areas:
  - Reception Desk to welcome customers.
    - o Reception area for receiving clients with lounges and seating areas.
    - Meeting rooms (Minimum of 2)
    - Site view lounge.
  - Outdoor seating area.
  - ♦ Decorative items.

## Design Concept:

Exceptionally perfecting the concept behind this VIP sales office to grasp its utility and functionality Ranging between sleek, minimal, and geometric, each moods represents its own individuality while still creating the perfect balance in shapes and masses created in this space. Furthermore, using the materials and elements whether inspired by nature or derived from the innovation and iconic features of architectural elements, to depict the conceptual ideation behind the building