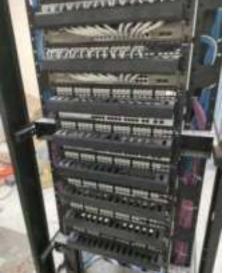

0.4 Corporate Building Smart Control & Light Current Solutions

# Project Details:

The project main target was to design and build of the light current solution package.

- Building Wishlist
   Networking & Light Current Solutions
   Smart Building Control System

  - Cables Management
- Project Deliverables
  - ♦ Networking solution including cabinets & cables management.
  - ♦ CCTV Solution including the cameras configuration.
  - ♦ Smart Building Control System.