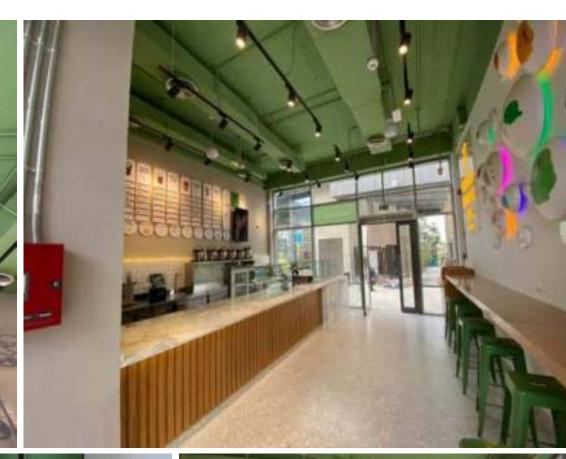

#### 0.2 Restaurant & Coffee

# Project Details:

The project main target is full system integration of interior finishing services , Electromechanical & Light current Solutions

#### • Restaurant Wishlist

- BUA= 160 m2
- High quality and finishing standards.Industrial Style.

#### Project Deliverables

- Interior decoration finishing services
- ♦ Electro-Mechanical Solutions
- ♦ Light Current Solutions
- ♦ Indoor seating area.
- ♦ Decorative items.

0.3 Residential Compound Exterior& Landscape Design Services